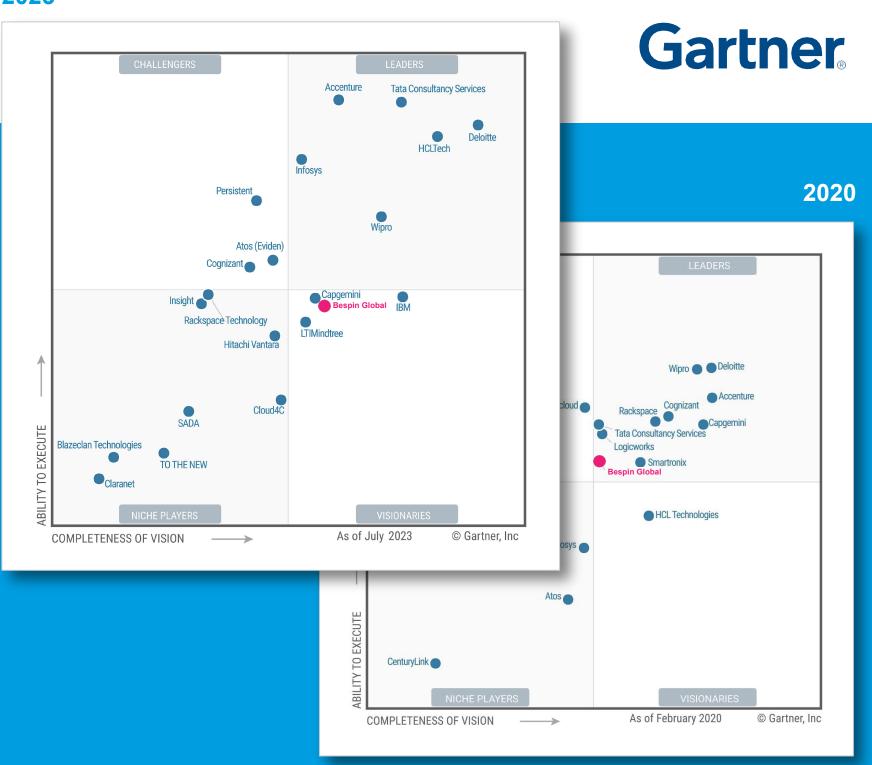

### BESPIN GLOBAL

Company Profile



2024.02



## HELPING YOU ADOPT CLOUD, DATA, AI

'We help every company in the world harness the power of cloud and Al.'

Bespin Global is the most automated cloud management company in the world. Bespin Global helps users utilize the cloud smartly with OpsNow which incorporates all of our customers' cloud operation experience and know-how.

Over 5,000 customers, from enterprises to startups and public institutions, are enjoying cloud and AI with Bespin Global.

### **CUSTOMERS**



#### We have more than 5,000 customers around the globe



## 7th Consecutive Year



2023



### **Amazon Web Service**





- ML Services Competency
- Managed Service Provider
- Amazon Redshift Delivery
- DevOps Services Competency
- AWS Control Tower Delivery
- Migration Services Competency
- Well-Architected Partner Program
- Data & Analytics Services Competency
- Amazon EC2 for Windows Server Delivery

AWS Premier Partner AWS
Managed Security
Service Provider

AWS
Migration Partner
of the Year

**BESPIN GLOBAL KOREA** 

AWS
System Integration
of the Year

**BESPIN GLOBAL MEA** 

### Google Cloud

**Premier** Partner

Google Cloud







Google Cloud

Expansion Partner

of the Year

North America

**BESPIN GLOBAL US** 

Google Cloud
Breakthrough
Partner of the Year

Japan

**G**gen

### Microsoft Azure





Gold Partner

**Expert** MSP

Gold Security

Gold Data Analytics

###